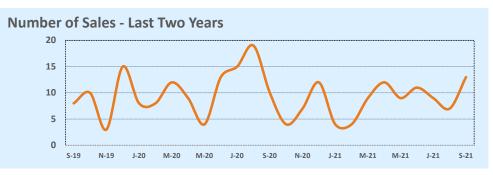

## September 2021

AverageMedian

M-21 J-21

| Lietings                |          | This Month   |        | Year-to-Date |              |         |  |
|-------------------------|----------|--------------|--------|--------------|--------------|---------|--|
| Listings                | Sep 2021 | Sep 2020     | Change | 2021         | 2020         | Change  |  |
| Single Family Sales     | 13       | 10           | +30.0% | 77           | 96           | -19.8%  |  |
| Condo/TH Sales          |          |              |        | 1            | 2            | -50.0%  |  |
| Total Sales             | 13       | 10           | +30.0% | 78           | 98           | -20.4%  |  |
| New Homes Only          | 1        | 1            |        | 8            | 7            | +14.3%  |  |
| Resale Only             | 12       | 9            | +33.3% | 70           | 91           | -23.1%  |  |
| Sales Volume \$10,493,6 |          | \$13,232,400 | -20.7% | \$60,215,104 | \$69,015,818 | -12.8%  |  |
| New Listings            | 18       | 12           | +50.0% | 153          | 120          | +27.5%  |  |
| Pending                 | 7        | 4            | +75.0% | 18           | 94           | -80.9%  |  |
| Withdrawn               | 11       |              |        | 44           | 22           | +100.0% |  |
| Expired                 | 1        | 1            |        | 13           | 10           | +30.0%  |  |
| Months of Inventory     | 2.5      | 3.9          | -36.9% | N/A          | N/A          |         |  |