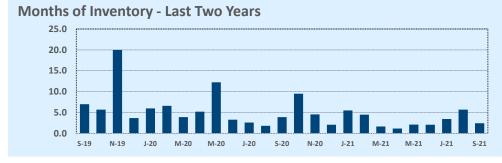

## September 2021

AverageMedian

M-21 J-21

| Lietings                |          | This Month   |        | Year-to-Date |              |         |  |
|-------------------------|----------|--------------|--------|--------------|--------------|---------|--|
| Listings                | Sep 2021 | Sep 2020     | Change | 2021         | 2020         | Change  |  |
| Single Family Sales     | 13       | 10           | +30.0% | 77           | 96           | -19.8%  |  |
| Condo/TH Sales          |          |              |        | 1            | 2            | -50.0%  |  |
| Total Sales             | 13       | 10           | +30.0% | 78           | 98           | -20.4%  |  |
| New Homes Only          | 1        | 1            |        | 8            | 7            | +14.3%  |  |
| Resale Only             | 12       | 9            | +33.3% | 70           | 91           | -23.1%  |  |
| Sales Volume \$10,493,6 |          | \$13,232,400 | -20.7% | \$60,215,104 | \$69,015,818 | -12.8%  |  |
| New Listings            | 18       | 12           | +50.0% | 153          | 120          | +27.5%  |  |
| Pending                 | 7        | 4            | +75.0% | 18           | 94           | -80.9%  |  |
| Withdrawn               | 11       |              |        | 44           | 22           | +100.0% |  |
| Expired                 | 1        | 1            |        | 13           | 10           | +30.0%  |  |
| Months of Inventory     | 2.5      | 3.9          | -36.9% | N/A          | N/A          |         |  |